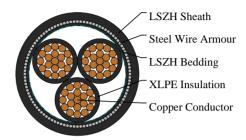

#### CABLE CONSTRUCTION

Conductors: Stranded plain copper conductors to IEC 60228 class 2 or 5.

Insulation: XLPE Insulation. Bedding: LSZH bedding.

Armoured: SWA.

Outer sheath: LSZH Sheath.